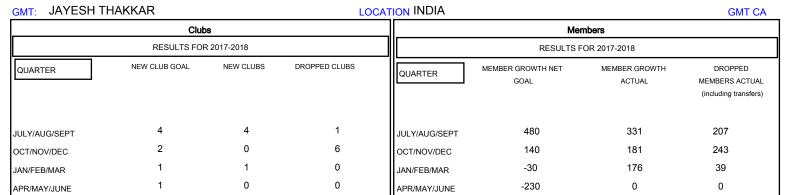

## District 3234D2

Results as of: 01/31/2018

| DROPPED CLUBS: 7 |     | 64 CLUBS OF 136 ADDED 1 OR MORE<br>NEW MEMBERS | GENDER DISTRIBUTION           MALE         3,353 (59.38%)           FEMALE         2,294 (40.62%) |       |
|------------------|-----|------------------------------------------------|---------------------------------------------------------------------------------------------------|-------|
| DROPPED MEMBERS  |     |                                                | Women Percentage Fiscal Year Goal: 40%                                                            |       |
| DECEASED         | 2   | CLICK HERE FOR CUMULATIVE MEMBERSHIP DATA      | TOTAL FAMILY UNIT MEMBERS                                                                         | 3,461 |
| CLUB CANCELLED   | 148 |                                                | FAMILY MEMBERS PAYING HALF 1,80                                                                   |       |
| OTHER            | 339 |                                                |                                                                                                   |       |
| TOTAL            | 489 |                                                |                                                                                                   |       |