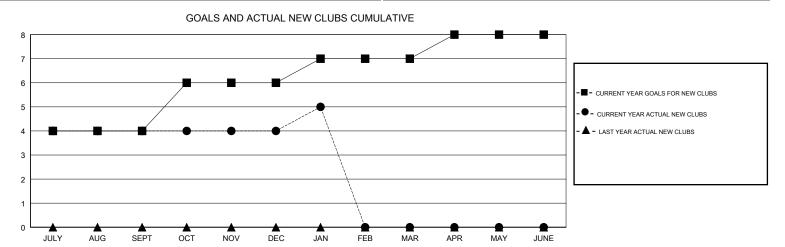

## District 3234D2

Results as of: 01/31/2018

| DROPPED CLUBS: 7 |     | 64 CLUBS OF 136 ADDED 1 OR MORE<br>NEW MEMBERS | GENDER DISTRIBUTION           MALE         3,353 (59.38%)           FEMALE         2,294 (40.62%) |       |
|------------------|-----|------------------------------------------------|---------------------------------------------------------------------------------------------------|-------|
| DROPPED MEMBERS  |     |                                                | Women Percentage Fiscal Year Goal: 40%                                                            |       |
| DECEASED         | 2   | CLICK HERE FOR CUMULATIVE MEMBERSHIP DATA      | TOTAL FAMILY UNIT MEMBERS                                                                         | 3,461 |
| CLUB CANCELLED   | 148 |                                                | FAMILY MEMBERS PAYING HALF 1,80                                                                   |       |
| OTHER            | 339 |                                                |                                                                                                   |       |
| TOTAL            | 489 |                                                |                                                                                                   |       |