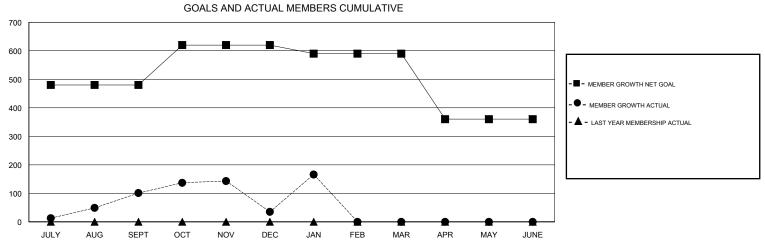

## District 3234D2

Results as of: 01/31/2018

| DROPPED CLUBS: 7 |     | 64 CLUBS OF 136 ADDED 1 OR MORE<br>NEW MEMBERS | GENDER DISTRIBUTION           MALE         3,353 (59.38%)           FEMALE         2,294 (40.62%) |       |
|------------------|-----|------------------------------------------------|---------------------------------------------------------------------------------------------------|-------|
| DROPPED MEMBERS  |     |                                                | Women Percentage Fiscal Year Goal: 40%                                                            |       |
| DECEASED         | 2   | CLICK HERE FOR CUMULATIVE MEMBERSHIP DATA      | TOTAL FAMILY UNIT MEMBERS                                                                         | 3,461 |
| CLUB CANCELLED   | 148 |                                                | FAMILY MEMBERS PAYING HALF 1,80                                                                   |       |
| OTHER            | 339 |                                                |                                                                                                   |       |
| TOTAL            | 489 |                                                |                                                                                                   |       |